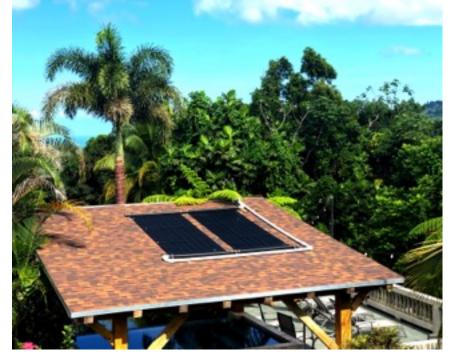

The solar panels on the roof were from Sun Source Energy Products. They put together a package for us with the temperature sensors and controller as well as the automatic valve which switches based on the temperature of the pool and a sensor on the roof. I recommend you call (973) 691-6911 ask call them to help plan your system. We intend to add a third 3X8 panel.